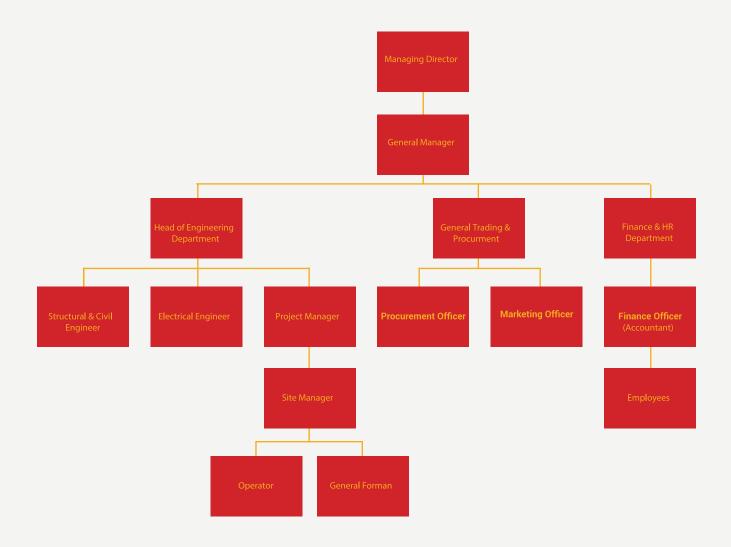

#### **DIRECTORS AND MANAGEMENT**

For the smooth running of the company, the Board is composed of Directors (all Namibian) representing various technical, financial and educational backgrounds as well as national development interests.

The management consists of people with 'a technical knowhow' who can look at what the business can do to make its Endeavors a success. The team is headed by executives, with a wealth of experiences in the field of Civil Engineering, Quantity Survey, Accountancy, Finance, Business Management and Marketing. The structure is designed so as to best support the company's strategic intent.

# ORGANIZATIONAL STRUCTURE

The company is a multi-disciplinary entity specializing in a variety of technical business activities, including among others: